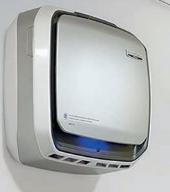

# **ELIMINATES 99 OF GERMES\***

\*Mechanical HEPA-filtration system (99.97% of particles up to 0.3 microns)

**PURE AIR** 

TESTED IN THE

**LABORATORY** 

Optional floor

65m<sup>2</sup>

## AIRKLEEN'S STRONG POINTS

- Removes 99.97% of harmful particles from the air
- Adaptive to closed rooms, very simple installation.

Purified air in 4 steps:

- 1- A pre-filter captures and removes large particles and pollutants
- 2- Carbon filtration captures germs, chloramines and odors\*
- 3- An anti-microbial treatment for fine particles \* on the "HEPA" filter
- 4- Bipolar ionization electrically charges air particles to facilitate their filtration
- . Helps to take care of the agents subjected to the ambient air of the swimming pool on a daily basis, helps to fight against odors in the toilets.

For an area of 30 to 130m<sup>2</sup>.

Ultra quiet 64dB max.

Made of ABS plastic. Power supply: 220-240V, 50 / 60Hz.

Very simple installation, no work required (no external evacuation).

Jon-contractual photos

3 An anti-microbial treatment for fine particles \* on the "HEPA'

A Bipolar Plasma True ionization electri cally charges particles in the air for easy

BY HEXAGONE

MANUFACTURE