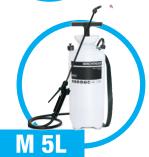

## HEXA-SPRAY'S STRONG POINTS

Special sprayer for disinfection. 3 Models:

- Mini 1.5 litre. Hand sprayer, spray anywhere (360°) position. White translucent material container solid plastic, content 1.25 l (container capacity 1.5 l) Safety valve and lockable button. Hand pump up to 3 bar pressure. Adjustable and swiveling plastic nozzle.
- M 5 litres. Sprayer with 40 cm lance, Translucent container 5L content (container capacity 7 l). 3 Bar operating Pressure. T-pump lever with integrated gun holder.
- XL 15 litres. Backpack sprayer with battery and charger, pressure 0.5 3 bar. Charging time <80 min.
  Stainless steel lance 50 cm long. Plastic flat jet nozzle.
  Filling capacity 15 l.