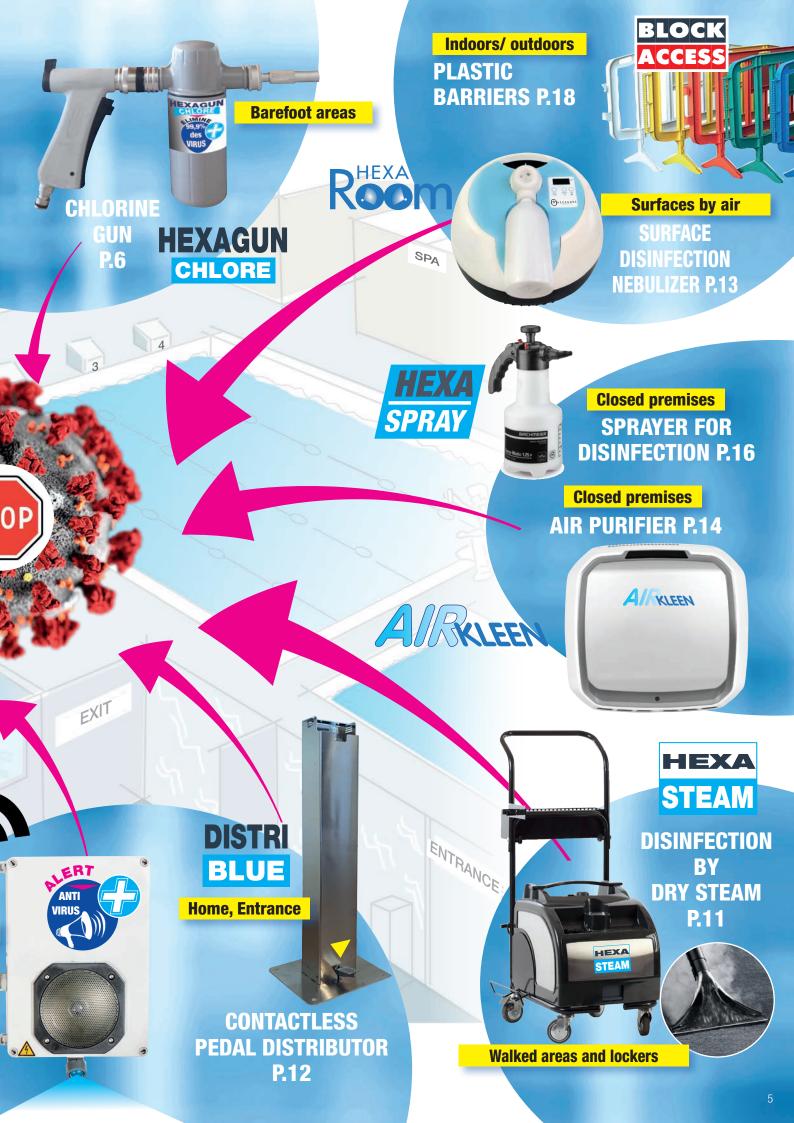

We must keep the same products the same machines for cleaning and disinfecting floors, use them at each user rotation, modify our cleaning and disinfection procedures taking into account all surfaces contaminated by touch and air (door handles, switch, locker, doors, fittings, bench, coat hook, etc.)

Identification of risk areas and precaution to be implemented:

#### 1/ Entrance

Provide for the installation of a plexiglass for the hostess, a direction of circulation to access the changing rooms and not having contact between users, an entry with a tripod to record the number of entries the direction of circulation does can be changed so that people all use the same route to enter and exit the pool. Distribution machines (coffee, confectionery) must be out of order.

Provide a heaving area without bench or seat, shoes must be put in a plastic bag as well as all clothing, the movement within the premises of the establishment can not be done barefoot, cleaning with a scrubber, disinfection with hexagun for the floor, for the contact points, by the touch the fogger and steam engine at each rotation.

#### 2/ Changing rooms

We must clean and disinfect after each rotation of users the floor, the contact points by touch, use of a scrubber, lineo, hexagun, fogger, steam engine.

#### 3/ Toilets

Must be disinfected after each use do not forget the door handle, flush button, it is necessary to install non-contact soap dispensers near the sinks, use of the hexagun lineo, fogger, steam engine, we can install a purifier air.

#### 4/ Showers

Soaped showers must be mandatory before entering the pool, provide contactless soap dispensers see if you can install showers with automatic soap injection, audible messages from covid instructions, clean, disinfect floors and walls, use of a scrubber-drier, lineo and hexagun.

#### 5/ Basin and beaches

The water lines must be installed this will allow to manage the bathers 2 for 3M² either in a line of 25 meters 40 bathers, a line must be used for a direction of swimming, the water line next to it is provided for the opposite direction, for the courses the aquagym fitness disinfection teaching material before putting it away, between each rotation the ranges, starting pad, ladder arm, must be cleaned and disinfected, use of a scrubber-dryer, hexagun, for the solariums on must set up relaxation areas with security perimeter, do not install sunbathing or chairs, closing pentagliss Beach volley slides, outdoor games, garbage bags must be changed every day. The play pools must be closed or reserved for aqua gym fitness activities.

Disinfection of MNS chairs, handrail every day, cleaning and disinfection of the stands using the hexagun or fogger and monobrush.

If using a walkie-talkie, it must be nominative and disinfected by its user every day as soon as it is picked up and when it is recharged with a wipe.

Passage of the robot in the basin every day and twice a week with the viking kit.

#### 6/ Infirmary

After each cleaning and disinfection of the floor, care equipment used, the trash bags must be changed every day, installation of an air purifier, essential equipment, a single-use insufflator of 3 different sizes, visors.

Every evening at closing or in the morning before opening, the entire walls of the establishment must be cleaned and disinfected with a disinfection device in the form of dry mist by air.

## Identification of areas with less traffic and precaution to be implemented:

#### 1/ Changing rooms

Agents should only be used by one person at a time after

each passage cleaning and disinfection of the room by the user with wipes on the contact bridges, in the evening the floor will be cleaned and disinfected use of a scrubber-dryer and lineo, disinfection of surfaces by air, the staff must remove their shoes the entry the shoes will be put in a plastic bag then in the locker locker like the users, must move in the establishment with either a pair of thong, flip-flop or a pair of sports shoe intended only for the interior.

#### 2/ Local

Coffee break, lunch installation of an air purifier according to the size of the room no more than 1 person for 2  $M^2$  at the table people can not be face to face or side by side systematic cleaning of utensils glass cup plate etc . after using a household appliance disinfection of the affected areas, the trash bags will be changed every evening, cleaning and disinfection every day of the floor of the table chairs, use of a scrubber, steam machine disinfectant wipes, at the end of the day put in places the device for surface disinfection by air.

#### 3/ Office

Installation of an air purifier, daily cleaning and disinfection of the floor, seats, door handles with a steam engine, change of garbage bags every day, at the end of the day set up the surface disinfection device by airway.

#### 4/ Technical aera

Disinfection of door handles, handwheels of hydraulic valves, control panel, analysis pc, the chemicals must be depalletized disinfected with Hexagun, stored in a room provided for this purpose, make access to the technical room only technicians.

#### Materials

1/ Battery-powered scrubber-dryer, at least 2 sizes must be provided, one for large surfaces (beaches, entrance hall) and one for small surfaces (changing rooms, cabins) It is imperative to clean the surfaces before disinfecting them.

2/ Lineo is a small monobrush on a battery which makes it possible to clean in small corners (behind the toilet) on the walls (showers, lockers) the footbaths, water line, chutes.

3/ Hexagun is a chlorine diffuser which is connected to a garden hose and diffuses a chlorine solution at 70 PPM.

4/ Battery fogger allows you to mist a product, either disinfectant, degreaser, descaler in lockers, door handles, switches, to go to places inaccessible to scrubbers.

5/ High pressure steam cleaner producing 6 bars at 165°C for all surfaces.

6/ Device for disinfecting surfaces by air in the form of dry mist makes it possible to disinfect in its entirety with a mediumsized device (there are 3) a room with an area of 200 M³ we use biodegradable hydrogen peroxide and do not damage electrical devices computers screens ect ... which must be turned off. The room must be without anyone inside the contact time is minimum 30 minutes.

7/ Viking kit on the robot for sucking the biofilm at the bottom of the pool which will be returned to the filtration of the pool.

Hexagone is by your side to implement your new organization, a trusted partner since 1987.