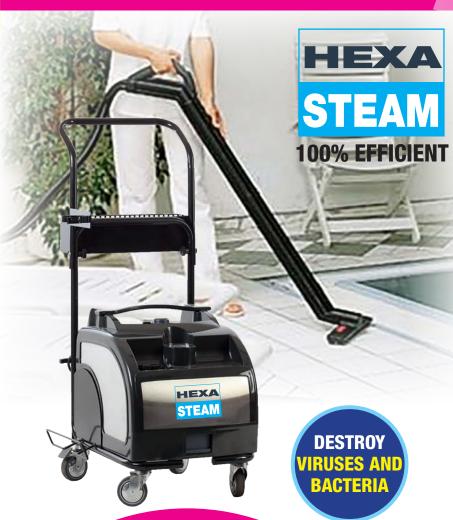

# **DISINFECTION BY** DRY STEAM 150°

areas and lockers Walked

## **HEXA-STEAM'S STRONG POINTS**

The steam temperature guarantees a powerful biocidal efficiency, and the excellent disinfection results comply with European standards NF EN 14561: 2007, NF EN 15562: 2006.

The vapour eliminates the bacterial biofilm and thus allows an excellent renovation of the surfaces.

Steam works in hard-to-reach places and removes dirt. Cleaning is easier, more efficient and more durable. The steam at high temperature (150 ° C) and under pressure (5 bar) provides a foolproof cleaning power, elimination of stains and biofilms, no residual trace of chemicals.

Steam bio-cleaning consumes very little water.

## Let us tell you about our technology:

Dry steam is the disinfectant asset for your customers but also the perfect tool for your agents. Dry steam can be used in an environment with strong presence of electrical equipment, on almost all surfaces. Steam does not damage your joints, paint, fabrics... The surface remains dry as it heats up under the steam jet and the little residual water on the surface evaporates immediately.

Finally, the agent is not subject to the chemical risk of acids. alcohol-based products... Only water...

BY HEXAGONE

MANUFACTURE

Désinfectant

1 LITRE

Disinfectant

Take care of your staff and customers