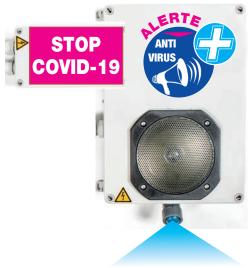

# ELIMINATE 99,9% of VIRUSES

Fighting against the points of "Contacts"

### **HEXAGUN IN 3 STEPS:**

# CHLORINE CHLORINE 99,9% of VIRUSES

## HEXAGUN'S STRONG POINTS

- Safe, Efficient, low cost and easy to use
- Elimination of bacteria, **viruses**, algae, micro-organisms, mould, and odours
- Biodegradable
- Safe for humans, animals, and plants
- · Perfect for septic tanks
- Both disinfection and sanitation in a single operation
- Operational chlorine level tested by the EPA and approved by the USDA
- Meets European standards
- No rinsing necessary, except on plastic or foam parts.
- A water spray outlet adjustable from 2 to 5 bars
- Duration of a cartridge between 450 to 900 M<sup>2</sup> depending on the spray
- 70ppm chlorine leveldepending on the spray