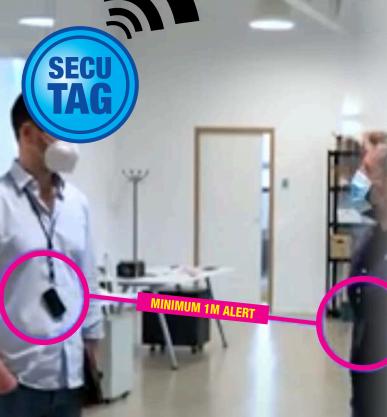

# MINI 1M DISTANCING **ALERT**

Everywhere indoors and outdoors

## **SOUND ALERT:**

- Constant distance detection
- constant analyzes
- Immediate reaction
- Cloud synchronization
- Auto mute

## SECU-TAG'S STRONG POINTS

The company adopting the solution provides each employee with the Secu-tag (light device only 53 gr, 9 x 4.8 cm and less than 1 cm thick), capable of determining a relative distance between them and another, warns the user by sound and vibration that there is a possible hazard. Authorized personnel have access to a convenient web-based dashboard that allows you to easily reconstruct all contact events, view interaction and assembly statistics, and optimize flows and processes to minimize the risk of contagion. In the event that, unfortunately, one of the workers shows symptoms or is positive of Covid 19, the system allows you to reconstruct the contacts they have had and the relative exposure times to quickly put colleagues at risk, completely safe.

Secu-tag is ready to use and without any infrastructure. It can operate in the cloud or on a local network and is available both in stand-alone mode and in conjunction with smartphones. A system with very simple operation and possibility of customization according to customer needs.