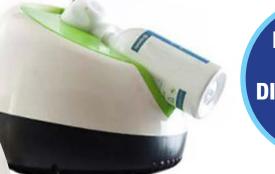

## **ELIMINATE 100%** THE VIRUSES IN

HHEXAGONE

**Ideal for the** 

fight against

bedbugs

\* When the room is airtight and all surfaces possible to reach

**IDEAL FOR** 100% **DISINFECTING A PART** 

## **SURFACE DISINFECTION NEBULIZER**

## **HEXA-ROOM'S STRONG POINTS:**

For the disinfection of SURFACES by air. Disinfectant based on degradable organic hydrogen peroxide.

A machine that creates a saturation of the ambient air (dry fog effect) loaded with disinfectant molecules.

Hexa Room is the ideal product to disinfect a room, a mobile home, a reception after the passage of customers. Can be used without anyone in the room.

Versatile, ecological and economical with a dosage of 5ml / m<sup>3</sup>, it can treat up to 200m<sup>3</sup> at once.

Both light (5.3Kg) and powerful. Refill volume: 1 L.

## Let us tell you about our technology:

The standards claimed attest that the IODVA disinfectant is effective against SARS-CoV2 (as well as SARS-CoV and MERS-CoV) from the coronavirus family. The dry fog that is generated by our device in the room even reaches the corners and crevices of the room, as well as the undersides of furniture. It thus eliminates unwanted germs such as resistant MRSA bacteria, E. Coli, corona viruses, influenza viruses and more. In addition, it can also be used to eliminate various fungi and yeasts, as well as organic odors. After a «mist time» of at least 25 minutes, the rooms can be reused as usual after one hour with good ventilation.