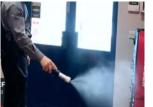

# **DISINFECTION BY** DRY STEAM 150°

areas and lockers Walked

## **HEXA-STEAM'S STRONG POINTS**

The steam temperature guarantees a powerful biocidal efficiency, and the excellent disinfection results comply with European standards NF EN 14561: 2007, NF EN 15562: 2006.

The vapour eliminates the bacterial biofilm and thus allows an excellent renovation of the surfaces.

Steam works in hard-to-reach places and removes dirt. Cleaning is easier, more efficient and more durable. The steam at high temperature (150 ° C) and under pressure (5 bar) provides a foolproof cleaning power, elimination of stains and biofilms, no residual trace of chemicals.

## Let us tell you about our technology:

Dry steam is the disinfectant asset for your customers but also the perfect tool for your agents. Dry steam can be used in an environment with strong presence of electrical equipment, on almost all surfaces. Steam does not damage your joints, paint, fabrics... The surface remains dry as it heats up under the steam jet and the little residual water on the surface evaporates immediately.