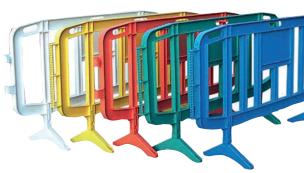

# TO CREATE A FLOW OR BLOCK AN ACCESS

Everywhere indoors and outdoors

Location for A4 signage

1111

1111

**Shatterproof** 

## **PLASTIC BARRIERS**

## **BLOCK ACCESS'S STRONG POINTS**

Block Access has the advantage of being light, plastic and with several colors available

- Allows to create a path or a barrier of an area
- Easy to move
- Shatterprrof
- Recyclable 100%
- Existe en rouge, jaune, vert, bleu ou blanc
- Dimensions 198 x 55,5 x 102 cm (weight foot)
- Weight 9,2 kg

5 colours available

TRAFFIC ASSISTANCE IN THE SWIMMING POOL:

More than 30 panels signaling available

BY
HEXAGONE
MANUFACTURE

HEXAGONE