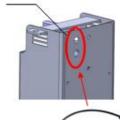

# TO CREATE A FLOW OR BLOCK AN ACCESS

Everywhere indoors and outdoors

Location for A4 signage

1111

1111

**Shatterproof** 

## **PLASTIC BARRIERS**

## **BLOCK ACCESS'S STRONG POINTS**

Block Access has the advantage of being light, plastic and with several colors available

- Allows to create a path or a barrier of an area
- Easy to move
- Shatterprrof
- Recyclable 100%
- Existe en rouge, jaune, vert, bleu ou blanc
- Dimensions 198 x 55,5 x 102 cm (weight foot)
- Weight 9,2 kg