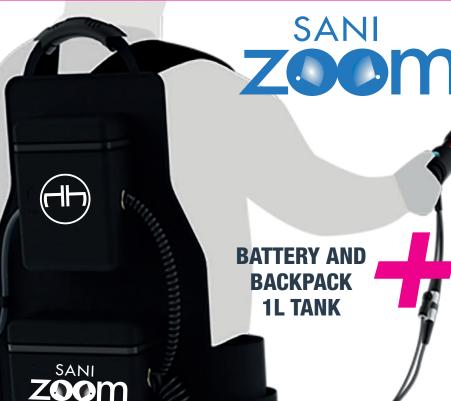

The Hexa Zoom is there for that.

## SANI-ZOOM'S STRONG POINTS:

#### **Hand contact areas**

**MIST WAND** 

Wipe 2.0, a misting wand system with a small power supply to project the micro-droplets disinfectants for a perfect imprint on the objects or surfaces to be disinfected.

The important thing is that the droplets are fine enough to be homogeneous and leave no contamination «space». LOCKERS DOOR HANDLES.

Mist spraying 1 liter for 75 m<sup>2</sup> for 100% coverage and spraying at 30 cm (250 m<sup>2</sup> of surface). Compatible with most disinfectants. Very light - 300 grs. Quick nozzle change.

Spear storage on the belt. 1h30 of autonomy.

HEXAGONE
MANUFACTURE

Take care of your pools