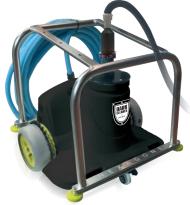

# ROBOTIC EXTRACTOR OF BIOFILM

Eliminates 99,8% of bacteria\*

Evolution kit available for any chrono or premium robot (Retro Fit)

## THE ARMOURED ARM OF YOUR FILTRATION

## VIKING'S STRONG POINTS:

#### Incomparable results, very economical.

Vacuum and extract the biofilm at within 5 cm of the bottom of the pool.

Reduces the consumption of chemicals.

Used to extract bacteria from the bottom of the holding tanks. Substantial drop in the level of chloramines.

A technology unique in the world \* (\* International patent pending).

Non-contractual phot

of the nano world:

Pool cleaners cannot take anything under 5 microns and hold it in their internal filter, therefore they cannot retain viruses and biofilm. It is imperative that debris is removed externally and then drained back