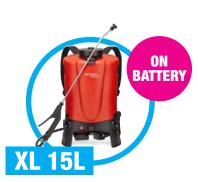

## HEXA-SPRAY'S STRONG POINTS

Special sprayer for disinfection. 3 Models:

- Mini 1.5 litre. Hand sprayer, spray anywhere (360°) position. White translucent material container solid plastic, content 1.25 l (container capacity 1.5 l) Safety valve and lockable button. Hand pump up to 3 bar pressure. Adjustable and swiveling plastic nozzle.
- M 5 litres. Sprayer with 40 cm lance, Translucent container 5L content (container capacity 7 l). 3 Bar operating Pressure. T-pump lever with integrated gun holder.
- XL 15 litres. Backpack sprayer with battery and charger, pressure 0.5 3 bar. Charging time <80 min.
  Stainless steel lance 50 cm long. Plastic flat jet nozzle.
  Filling capacity 15 l.