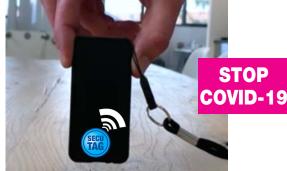

# MINI 1M DISTANCING **ALERT**

Everywhere indoors and outdoors

## **SOUND ALERT:**

- Constant distance detection
- constant analyzes
- Immediate reaction
- Cloud synchronization
- Auto mute

## SECU-TAG'S STRONG POINTS

The company adopting the solution provides each employee with the Secu-tag (light device only 53 gr, 9 x 4.8 cm and less than 1 cm thick), capable of determining a relative distance between them and another, warns the user by sound and vibration that there is a possible hazard. Authorized personnel have access to a convenient web-based dashboard that allows you to easily reconstruct all contact events, view interaction and assembly statistics, and optimize flows and processes to minimize the risk of contagion. In the event that, unfortunately, one of the workers shows symptoms or is positive of Covid 19, the system allows you to reconstruct the contacts they have had and the relative exposure times to quickly put colleagues at risk, completely safe.

Secu-tag is ready to use and without any infrastructure. It can operate in the cloud or on a local network and is available both in stand-alone mode and in conjunction with smartphones. A system with very simple operation and possibility of customization according to customer needs.