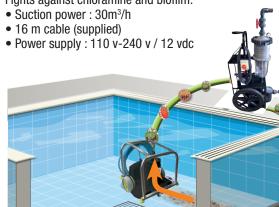

# ROBOTIC EXTRACTOR OF BIOFILM

Eliminates 99,8% of bacteria\*

Evolution kit available for any chrono or premium robot (Retro Fit)

## THE ARMOURED ARM OF YOUR FILTRATION

## VIKING'S STRONG POINTS:

#### Incomparable results, very economical.

Vacuum and extract the biofilm at within 5 cm of the bottom of the pool.

Reduces the consumption of chemicals.

Used to extract bacteria from the bottom of the holding tanks. Substantial drop in the level of chloramines.

A technology unique in the world \* (\* International patent pending).

Non-contractual phot

of the nano world:

Pool cleaners cannot take anything under 5 microns and hold it in their internal filter, therefore they cannot retain viruses and biofilm. It is imperative that debris is removed externally and then drained back