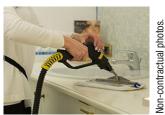

## **BETTER THAN A WIPE A VIRUS KILLER**

Hand contact areas

Let us tell you about our technology:

It is important to clean and then disinfect. Today, the best way to stop the virus is to continue using your regular cleaning methods.

But today, it is important to incorporate in addition to your traditional method, ultra disinfection, and especially on the surfaces that we could neglect a little before, that is to say the points of contact with the hands and places where people can wiggle on it.

The Hexa Zoom is there for that.

#### **Hand contact areas**

**MIST WAND** 

Wipe 2.0, a misting wand system with a small power supply to project the micro-droplets disinfectants for a perfect imprint on the objects or surfaces to be disinfected.

The important thing is that the droplets are fine enough to be homogeneous and leave no contamination «space». LOCKERS DOOR HANDLES.

Mist spraying 1 liter for 75 m<sup>2</sup> for 100% coverage and spraying at 30 cm (250 m<sup>2</sup> of surface). Compatible with most disinfectants. Very light - 300 grs. Quick nozzle change.