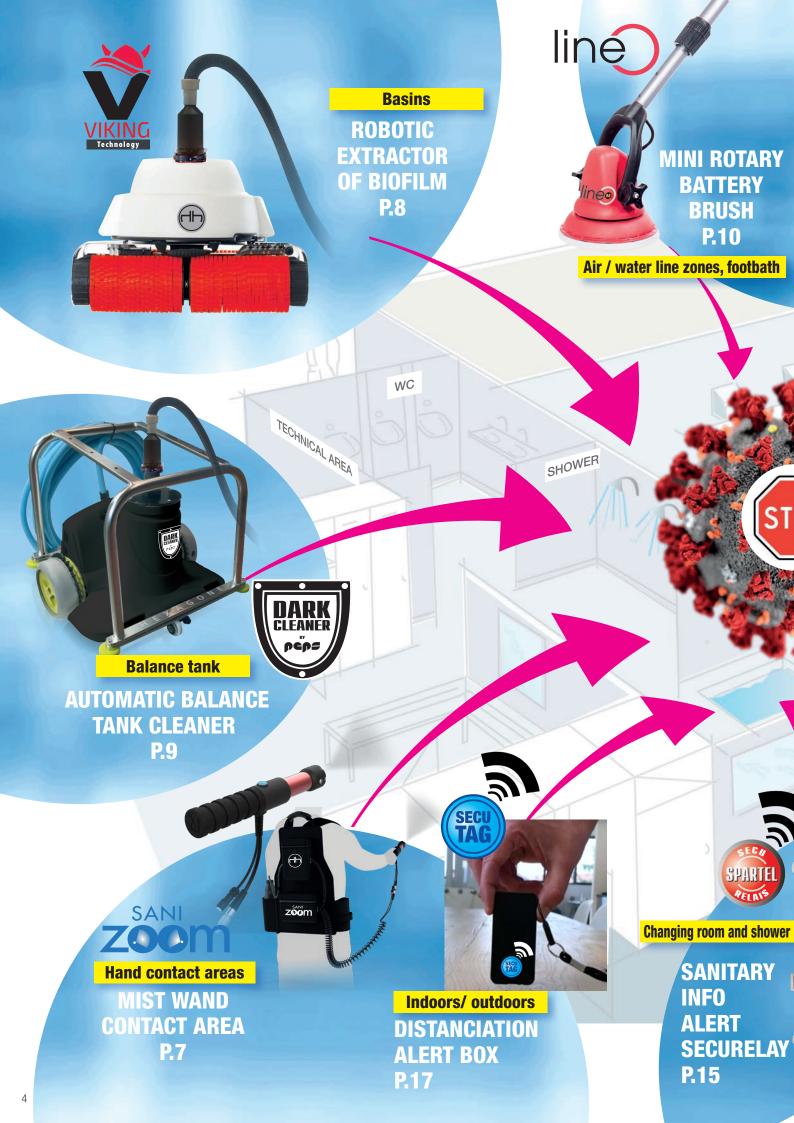

# ROBOTIC EXTRACTOR OF BIOFILM

Eliminates 99,8% of bacteria\*

Evolution kit available for any chrono or premium robot (Retro Fit)

## THE ARMOURED ARM OF YOUR FILTRATION

## VIKING'S STRONG POINTS:

#### Incomparable results, very economical.

Vacuum and extract the biofilm at within 5 cm of the bottom of the pool.

Reduces the consumption of chemicals.

Used to extract bacteria from the bottom of the holding tanks. Substantial drop in the level of chloramines.

A technology unique in the world \* (\* International patent pending).

Non-contractual phot

of the nano world:

Pool cleaners cannot take anything under 5 microns and hold it in their internal filter, therefore they cannot retain viruses and biofilm. It is imperative that debris is removed externally and then drained back

**Frontiers** 

Take care of your pools

AUTOMATIC BALANCE

**TANK CLEANER** 

Fight against biofilm in the Balance Tank!

CLEANS INACCESSIBLE AREAS

## DARK CLEANER'S STRONG POINTS

## LIMIT ACCESS TO THE BUFFER TANK WITHOUT POISONING FOR USERS

Permanently stays in a balance tank. Innovative automatic cleaning solution. Much simpler and safer for users.

Real daily cleaning without waiting for emptying. Fights against chloramine and biofilm.

Non-contractual photos

THE DARK CLEANER DOESN'T NEED ANYONE TO GET STARTED AND IT WILL NEVER GET OUT OF THE BUFFER TRAY. EVERY 4 HOURS, IT STARTS ITS OPERATION CYCLE AND WILL CLEAN OFF THE BIOFILM.

Take care of your pools

## MINI ROTARY **BATTERY BRUSH**

line

Let us tell you about our

gutter grates and your sanitary facilities.

more than 200 rpm unclogs the surfaces biofilm.

protozoa), adhering to each other and to a surface.

The Lineo is the best for cleaning air / water line,

The Lineo robotic brush is perfect for cleaning surfaces that mix air and water and are difficult to clean. Its rotates at

Biofilm is a more or less complex multi cellular community of micro organisms (bacteria, micro-fungi, micro algae or

It is very important to eliminate it for the purpose of ultra

technology:

Air | water line zones, footbath

# SANITARY INFO ALERT

changing room and shower

## **SOUND MESSAGE:**

Corona virus alert, Using soap in the shower is mandatory, we remind you of the importance of a distance between each swimmer. Please respect the sanitary regulations 1,

## SECU-RELAY'S STRONG POINTS

All sanitary recommendations repeat it over and over, it is imperative that pool users can take a shower before entering the pool...

Thanks to an automatic presence detection, the secu-relay recalls, through its IP66 loudspeaker, the health recommendations in force, namely cleaning of the hands and body as well as compulsory distancing.

# MINI 1M DISTANCING **ALERT**

Everywhere indoors and outdoors

## **SOUND ALERT:**

- Constant distance detection
- constant analyzes
- Immediate reaction
- Cloud synchronization
- Auto mute

## SECU-TAG'S STRONG POINTS

The company adopting the solution provides each employee with the Secu-tag (light device only 53 gr, 9 x 4.8 cm and less than 1 cm thick), capable of determining a relative distance between them and another, warns the user by sound and vibration that there is a possible hazard. Authorized personnel have access to a convenient web-based dashboard that allows you to easily reconstruct all contact events, view interaction and assembly statistics, and optimize flows and processes to minimize the risk of contagion. In the event that, unfortunately, one of the workers shows symptoms or is positive of Covid 19, the system allows you to reconstruct the contacts they have had and the relative exposure times to quickly put colleagues at risk, completely safe.